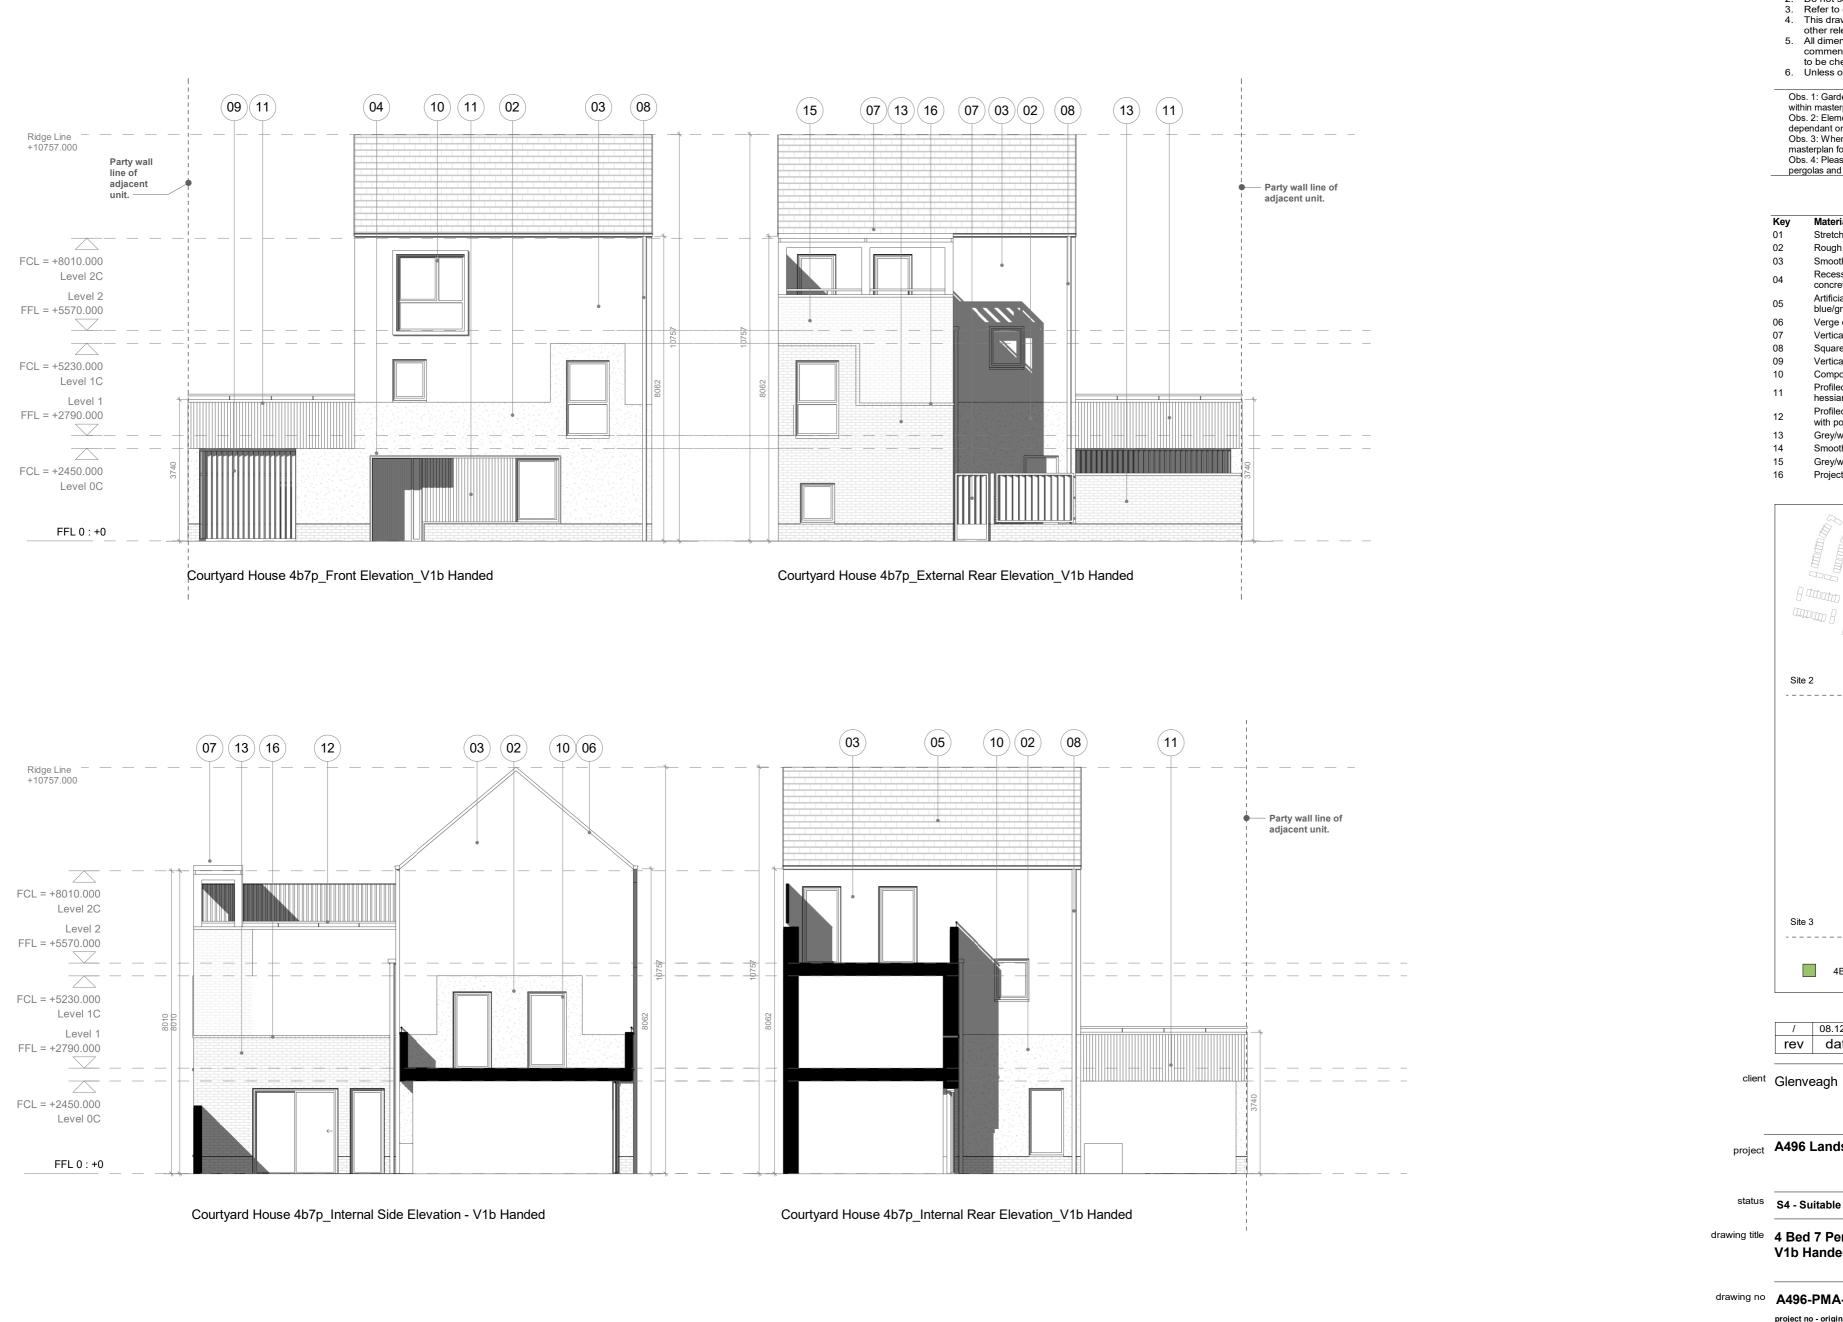

## Obs. 1: Garden wall heights are dependant on location

within masterplan. Obs. 2: Elements of side elevations become party walls dependant on location within masterplan. Obs. 3: When terraces are back to back, refer to masterplan for pergola details. Obs. 4: Please refer to masterplan layout for individual pergolas and locations.

## Material Key

- Material Stretcher bond brickwork - charcoal Rough textured render - white Smooth textured render - white Recessed entrance porches with white pre-cast concrete lining - white Artificial slate or concrete equivalent roof tiles -
- blue/grey Verge detail - blue/grey
- Vertical louvered timber screens/posts to terrace Square section powder coated rainwater goods - black
- Vertical louvered timber screens/doors to carports
- Composite/PVC windows and doors
- Profiled fibre cement facade material and handrail -
- hessian
- Profiled fibre cement facade material privacy screens with powder coated metal 'T' frame hessian
- Grey/white brick with grey mortar Smooth textured render - dark grey
- Grey/white brick with colour match mortar
- Projecting header course grey/white brick grey mortar

 $\square$ V 6.Gul 117 EI. FFG BD Q, -----4B7P Courtyard House V1b Handed / 08.12.21 For Planning LG dw rev date description project A496 Lands at Hollystown-Kilmartin status S4 - Suitable for stage approval drawing title 4 Bed 7 Person 3 Storey Courtyard House V1b Handed - Elevations drawing no A496-PMA-XX-XX-DR-A-2027 project no - originator - volume - level - type - role - number scale 1:100 date 07/12/21 drawn SS original A2 checked CM revision / **Proctor & Matthews Architects** address 7 Blue Lion Place, 237 Long Lane, London SE1 4PU telephone +44 (0)20 7378 6695 fax +44 (0)20 7378 1372